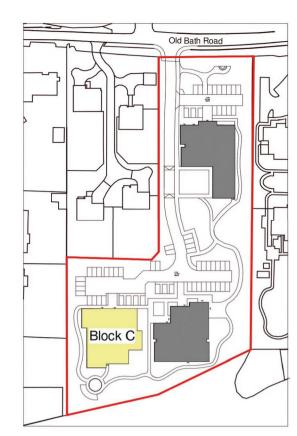

## Site Plan - Block C

1:2000

Red Clay Tile
 Black Painted Timber Framing
 Brick Header Course
 Aston Red Surface Texture
 Glass Balustrade to Balconies
 Herringbone Detail
 Feature Stone Course to Match Cills
 White Render