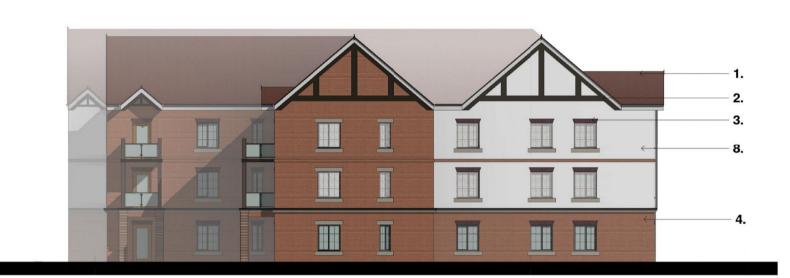

**Block C - North Elevation** 

1:200

\*\*All glazing above ground floor level on this elevation to be obscure glazed.\*\* Block C - East Elevation

1:200

**Block C - South Elevation** 

**Block C - West Elevation** 

## Site Plan - Block C

1:2000

Red Clay Tile
 Black Painted Timber Framing
 Brick Header Course
 Aston Red Surface Texture
 Glass Balustrade to Balconies
 Herringbone Detail
 Feature Stone Course to Match Cills
 White Render