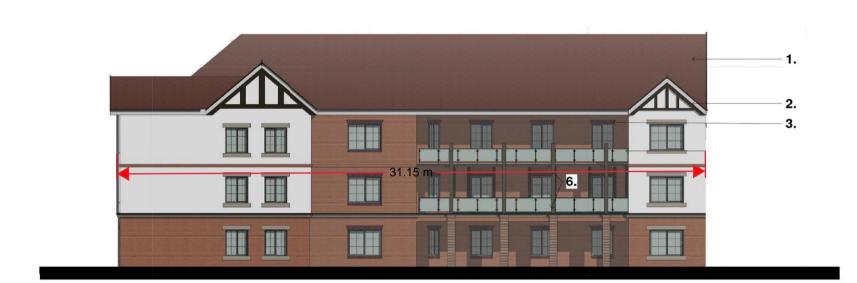

**Block C - North Elevation** 

1:200

\*\*All glazing above ground floor level on this elevation to be obscure glazed.\*\* Block C - East Elevation

1:200

**Block C - South Elevation** 

**Block C - West Elevation** 

## Site Plan - Block C

1:2000

Red Clay Tile
 Black Painted Timber Framing
 Brick Header Course
 Aston Red Surface Texture
 Glass Balustrade to Balconies
 Herringbone Detail
 Feature Stone Course to Match Cills
 White Render