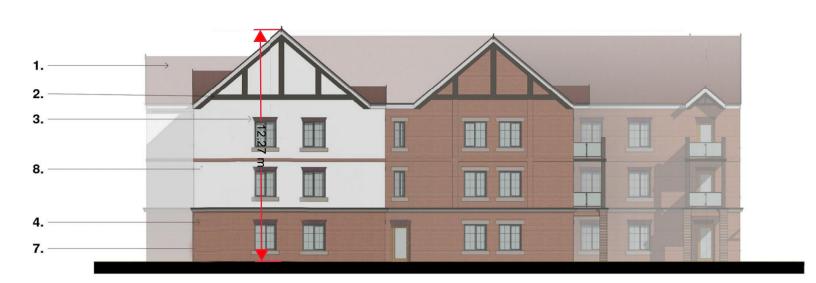

**Block C - North Elevation** 

1:200

\*\*All glazing above ground floor level on this elevation to be obscure glazed.\*\* Block C - East Elevation

1:200

**Block C - South Elevation** 

**Block C - West Elevation** 

## Site Plan - Block C

1:2000

Red Clay Tile
 Black Painted Timber Framing
 Brick Header Course
 Aston Red Surface Texture
 Glass Balustrade to Balconies
 Herringbone Detail
 Feature Stone Course to Match Cills
 White Render